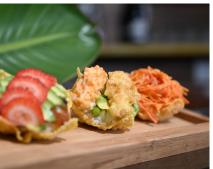

with Flakes FF

\$20

CAT ISLAND TACO Spicy Tuna, Spicy Crab, Shrimp Tempura, Avocado, Crunch Flakes

**CONTENT LOVE ROLL** 

Eel, Cream Cheese, Sweet Potato, Avocado, Salmon and Spicy Mayo FF \$17

LONG ISLAND TACO

\$15

Shrimp, Crab, Avocado, Apple, FF, Cucumber, Spicy Mayo \$15

SEAFRONT CONTEMPORARY

Chip Sushi: Volcano, B. D., Spicy Crab, Kyoto Dragon **\$12** 

NASSAU TACO

Crab, Cream Cheese, Avocado, Conch Sauce \$15