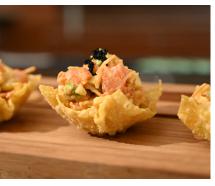

## WHATSNEW?

ONE BITE
Salmon, Crab, Avocado,
Cucumber, Apple with Black
FF on homemade chips
\$12

ISLAND TACO
Beef Stir Fry, Spicy Lettuce
and Fresh Tomato
\$15

BERRY

DELUXE PHILADELPHIA ROLL Tempura Salmon, Cream Cheese, Avocado, Snow Crab