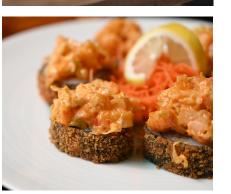

\$15

Shrimp, Crab, Avocado, Apple, FF, Cucumber, Spicy Mayo \$15

SEAFRONT CONTEMPORARY

Chip Sushi: Volcano, B. D., Spicy Crab, Kyoto Dragon **\$12** 

NASSAU TACO

Crab, Cream Cheese, Avocado, Conch Sauce \$15