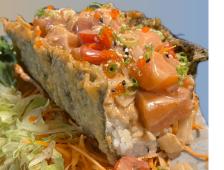

\$15

Shrimp, Crab, Avocado, Apple, FF, Cucumber, Spicy Mayo \$15

SEAFRONT CONTEMPORARY

Chip Sushi: Volcano, B. D., Spicy Crab, Kyoto Dragon **\$12** 

NASSAU TACO

Crab, Cream Cheese, Avocado, Conch Sauce \$15

**SUNDANCE** 

Crab, Avocado, Cream Cheese with Tempura Shrimp Sauce \$17

**EXUMA TACO** 

Eel, Cream Cheese, Sweet Potato, Avocado, Salmon, FF **\$15** 

151 FLAMING STEAK

Flaming top 12oz marinated ribeye steak with sauté mushroom and onions, on a bed of vegetables. **\$38** 