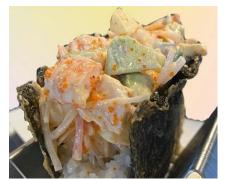

\$15

Shrimp, Crab, Avocado, Apple, FF, Cucumber, Spicy Mayo \$15

SEAFRONT CONTEMPORARY

Chip Sushi: Volcano, B. D., Spicy Crab, Kyoto Dragon **\$12** 

NASSAU TACO

Crab, Cream Cheese, Avocado, Conch Sauce \$15

**SUNDANCE** 

Crab, Avocado, Cream Cheese with Tempura Shrimp Sauce \$17

**EXUMA TACO** 

Eel, Cream Cheese, Sweet Potato, Avocado, Salmon, FF **\$15** 

151 FLAMING STEAK

Flaming top 12oz marinated ribeye steak with sauté mushroom and onions, on a bed of vegetables. **\$38** 