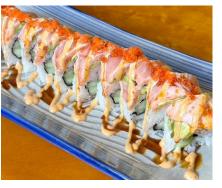

## WHATSNEW?

ONE BITE
Salmon, Crab, Avocado,
Cucumber, Apple with Black
FF on homemade chips
\$12

ISLAND TACO
Beef Stir Fry, Spicy Lettuce
and Fresh Tomato
\$15

BERRY

DELUXE PHILADELPHIA ROLL Tempura Salmon, Cream Cheese, Avocado, Snow Crab

with Flakes FF

\$20

CAT ISLAND TACO Spicy Tuna, Spicy Crab, Shrimp Tempura, Avocado, Crunch Flakes

**CONTENT LOVE ROLL** 

Eel, Cream Cheese, Sweet Potato, Avocado, Salmon and Spicy Mayo FF \$17

LONG ISLAND TACO